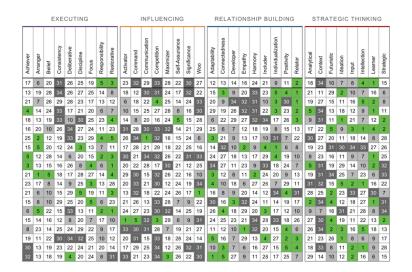

### Gallup's Clifton Strengths Finder

| EXECUTING INFLUENCING |          |        |             |              |            |       |                |             |           | R       | RELATIONSHIP BUILDING STRATEGIC THINK |             |           |                |              |     |              |               |           |         |         | <in(< th=""><th>G</th></in(<> | G                 |            |         |            |         |            |          |       |              |         |           |
|-----------------------|----------|--------|-------------|--------------|------------|-------|----------------|-------------|-----------|---------|---------------------------------------|-------------|-----------|----------------|--------------|-----|--------------|---------------|-----------|---------|---------|-------------------------------|-------------------|------------|---------|------------|---------|------------|----------|-------|--------------|---------|-----------|
| Achiever              | Arranger | Belief | Consistency | Deliberative | Discipline | Focus | Responsibility | Restorative | Activator | Command | Communication                         | Competition | Maximizer | Self-Assurance | Significance | Woo | Adaptability | Connectedness | Developer | Empathy | Harmony | Includer                      | Individualization | Positivity | Relator | Analytical | Context | Futuristic | Ideation | Input | Intellection | Learner | Strategic |
| 17                    | 6        | 20     | 31          | 26           | 25         | 19    | 5              | 3           | 23        | 32      | 29                                    | 33          | 28        | 22             | 30           | 27  | 12           | 13            | 14        | 16      | 24      | 21                            | 9                 | 11         | 2       | 18         | 34      | 10         | 7        | 8     | 4            | 1       | 15        |
| 13                    | 19       | 28     | 34          | 26           | 27         | 25    | 14             | 8           | 18        | 12      | 30                                    | 31          | 24        | 17             | 32           | 22  | 15           | 3             | 9         | 20      | 33      | 23                            | 5                 | 4          | 1       | 21         | 11      | 29         | 2        | 10    | 7            | 16      | 6         |
| 21                    | 7        | 26     | 29          | 28           | 23         | 17    | 13             | 12          | 6         | 18      | 22                                    | 4           | 25        | 14             | 24           | 33  | 20           | 9             | 34        | 32      | 31      | 10                            | 3                 | 30         | 1       | 19         | 27      | 15         | 11       | 16    | 5            | 2       | 8         |
| 4                     | 14       | 24     | 33          | 17           | 21         | 20    | 6              | 7           | 10        | 15      | 25                                    | 27          | 28        | 8              | 16           | 30  | 29           | 19            | 26        | 32      | 31      | 22                            | 3                 | 23         | 2       | 5          | 34      | 13         | 18       | 12    | 9            | 1       | 11        |
| 18                    | 13       | 19     | 33          | 10           | 30         | 25    | 23             | 4           | 14        | 8       | 20                                    | 16          | 24        | 5              | 15           | 28  | 6            | 22            | 29        | 27      | 32      | 34                            | 17                | 26         | 3       | 9          | 31      | 11         | 1        | 21    | 7            | 12      | 2         |
| 16                    | 20       | 10     | 26          | 34           | 27         | 24    | 11             | 23          | 31        | 28      | 30                                    | 33          | 32        | 14             | 21           | 29  | 25           | 6             | 7         | 12      | 18      | 19                            | 8                 | 15         | 13      | 17         | 22      | 5          | 9        | 3     | 1            | 4       | 2         |
| 25                    | 2        | 12     | 19          | 33           | 23         | 29    | 4              | 5           | 26        | 34      | 1                                     | 32          | 16        | 15             | 24           | 6   | 3            | 21            | 9         | 13      | 17      | 10                            | 31                | 7          | 22      | 30         | 27      | 20         | 11       | 18    | 14           | 8       | 28        |
| 15                    | 5        | 20     | 12          | 24           | 3          | 13    | 7              | 11          | 17        | 28      | 21                                    | 29          | 18        | 22             | 25           | 16  | 14           | 32            | 10        | 2       | 9       | 4                             | 1                 | 6          | 8       | 19         | 23      | 31         | 30       | 34    | 33           | 27      | 26        |
| 5                     | 12       | 28     | 14          | 6            | 20         | 15    | 2              | 3           | 30        | 21      | 34                                    | 32          | 26        | 22             | 31           | 33  | 24           | 27            | 18        | 13      | 17      | 29                            | 4                 | 19         | 10      | 8          | 23      | 16         | 11       | 9     | 7            | 1       | 25        |
| 3                     | 13       | 15     | 16          | 26           | 8          | 4     | 6              | 1           | 20        | 22      | 28                                    | 17          | 30        | 21             | 12           | 25  | 34           | 27            | 11        | 23      | 9       | 33                            | 18                | 24         | 7       | 5          | 31      | 19         | 29       | 14    | 10           | 2       | 32        |
| 21                    | 1        | 5      | 18          | 17           | 28         | 27    | 14             | 4           | 29        | 30      | 15                                    | 32          | 26        | 22             | 16           | 10  | 3            | 12            | 8         | 11      | 2       | 24                            | 20                | 9          | 13      | 19         | 31      | 34         | 25       | 7     | 23           | 6       | 33        |
| 23                    | 17       | 8      | 14          | 9            | 25         | 3     | 13             | 28          | 20        | 33      | 21                                    | 30          | 12        | 24             | 19           | 34  | 4            | 10            | 18        | 6       | 27      | 26                            | 7                 | 29         | 11      | 31         | 32      | 15         | 5        | 2     | 1            | 16      | 22        |
| 21                    | 6        | 10     | 15          | 29           | 5          | 19    | 11             | 3           | 13        | 32      | 18                                    | 22          | 24        | 26             | 17           | 1   | 16           | 8             | 9         | 20      | 14      | 12                            | 34                | 4          | 31      | 28         | 25      | 2          | 23       | 33    | 27           | 30      | 7         |
| 15                    | 8        | 10     | 29          | 25           | 20         | 5     | 6              | 23          | 21        | 26      | 13                                    | 33          | 28        | 7              | 9            | 22  | 30           | 16            | 3         | 32      | 24      | 11                            | 14                | 19         | 17      | 2          | 34      | 4          | 12       | 18    | 27           | 1       | 31        |
| 6                     | 5        | 22     | 15          | 33           | 13         | 11    | 2              | 1           | 24        | 27      | 23                                    | 30          | 32        | 14             | 25           | 19  | 26           | 4             | 18        | 29      | 20      | 3                             | 17                | 12         | 10      | 9          | 7       | 16         | 31       | 21    | 28           | 8       | 34        |
| 15                    | 14       | 16     | 12          | 8            | 20         | 7     | 17             | 10          | 1         | 5       | 32                                    | 3           | 29        | 6              | 9            | 31  | 24           | 25            | 23        | 21      | 34      | 28                            | 33                | 18         | 26      | 27         | 30      | 4          | 19       | 11    | 22           | 13      | 2         |
| 8                     | 23       | 14     | 25          | 24           | 29         | 22    | 9              | 17          | 33        | 30      | 31                                    | 28          | 7         | 19             | 21           | 27  | 11           | 12            | 10        | 1       | 32      | 20                            | 15                | 4          | 6       | 26         | 34      | 2          | 3        | 16    | 5            | 18      | 13        |
| 19                    | 11       | 22     | 30          | 34           | 32         | 25    | 10             | 12          | 20        | 31      | 15                                    | 33          | 18        | 28             | 24           | 14  | 5            | 16            | 7         | 29      | 13      | 4                             | 27                | 2          | 3       | 21         | 23      | 26         | 1        | 8     | 6            | 9       | 17        |
| 30                    | 13       | 19     | 23          | 22           | 24         | 21    | 20             | 14          | 17        | 29      | 25                                    | 34          | 12        | 26             | 32           | 31  | 10           | 3             | 7         | 6       | 16      | 27                            | 15                | 5          | 4       | 18         | 33      | 8          | 11       | 2     | 1            | 9       | 28        |
| 32                    | 13       | 18     | 19          | 4            | 20         | 24    | 8              | 31          | 33        | 21      | 23                                    | 34          | 3         | 26             | 22           | 30  | 1            | 5             | 27        | 9       | 11      | 28                            | 17                | 25         | 7       | 29         | 14      | 10         | 12       | 2     | 16           | 6       | 15        |